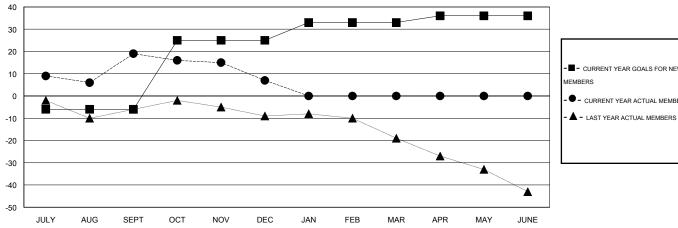

#### GOALS AND ACTUAL MEMBERS CUMULATIVE

| <b>=</b> - c | CURRENT YEAR GOALS FOR NEW |
|--------------|----------------------------|
| IEMBE        | RS                         |

CURRENT YEAR ACTUAL MEMBERS